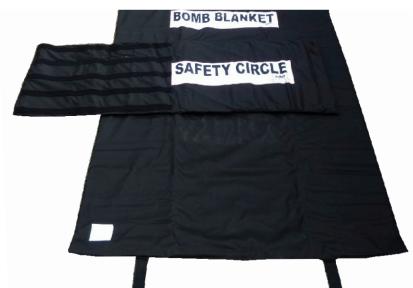

## **3DX-RAY** 3DX-BOMB SUPPRESSION BLANKETS & SAFETY CIRCLES

The 3DX Bomb Blankets and Safety Circles are the most cost-effective and easy to use equipment currently available for containing fragments and shrapnel from explosive devices. They are in use by Armed Forces and Police units, as well as many large government and corporate offices, in many countries worldwide.

The Bomb Blanket & Safety Circle has been designed for use by both unskilled personnel as well as by skilled Explosive Ordnance Disposal (EOD) operators when confronted with a suspect explosive device in a public area. The Safety Circle is placed around the suspect bomb and then the Bomb Blanket, which has four heavy-duty webbing carrying handles, is carefully placed over the Safety Circle surrounding the bomb. This eliminates any direct contact with the bomb and provides a safe environment for its examination and disposal.

The lightweight, highly protective equipment is made of multiple-layer ballistic material and folds up into a compact, easily carried bag.

Bomb Blanket Size: 2m x 1.5m NATO Stock No: 4240-99-811-9508

| Product Specifications | Safety Circle 400M/S                     | Safety Circle 500M/S (hybrid)                                                     |
|------------------------|------------------------------------------|-----------------------------------------------------------------------------------|
| Size                   | 145cm x 40cm (length x height)           | 180cm x 40cm (length x height) / = diameter 55cm                                  |
| Protection Level       | V50 17 grain steel fragment @ 400 m/s    | 17 layer mix of Aramid & Ballistic Nylon<br>V50 17 grain steel fragment @ 500 m/s |
| Weight (inc blanket)   | 18.4kg with Safety Circle (total packed) | 25kg total packed including storage bag                                           |