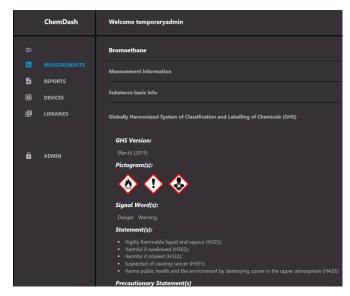

#### **Build your own libraries.**

You can name every substance and add CAS numbers, GHS symbols and other hazard data. You can even add your Standard Operating Procedures to the libraries.

### View and analyse your measurements in details.

Create reports based on your measurements in seconds and save and share them instantly. ChemDash is built on state-of-the-art technology.