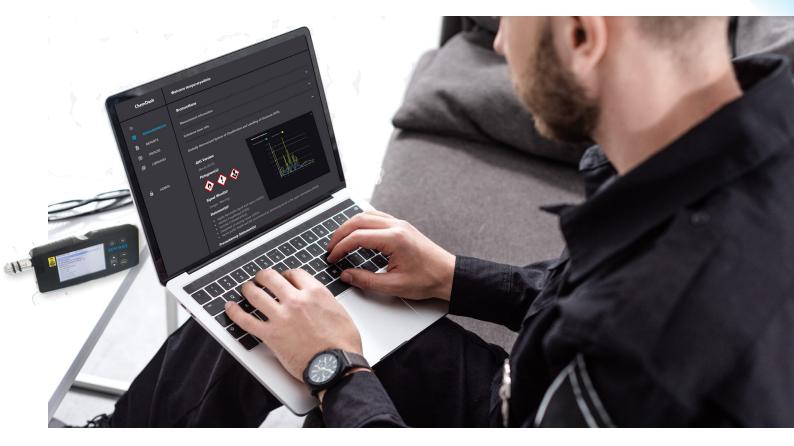

# Manage devices and measurements

Manage libraries and substances • Analyse measurements • Handle multiple devices • Create reports

#### Efficient and easy to use.

3DX-ChemDash is easy to learn and will make your work related to substance identification more efficient. Manage, update and synchronise all instruments in your organisation with a few clicks.

### Keep your organisation up to date.

ChemDash is a central management software - set user rights and synchronise to all instruments. Use ChemDash to sync and backup all measurements from all devices. Maintain and upgrade instruments with the latest libraries and firmware.