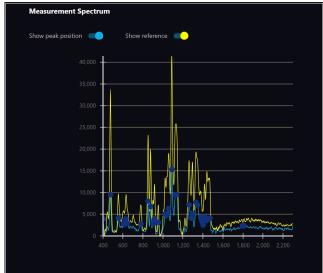

### View and analyse your measurements in details.

Create reports based on your measurements in seconds and save and share them instantly. ChemDash is built on state-of-the-art technology.